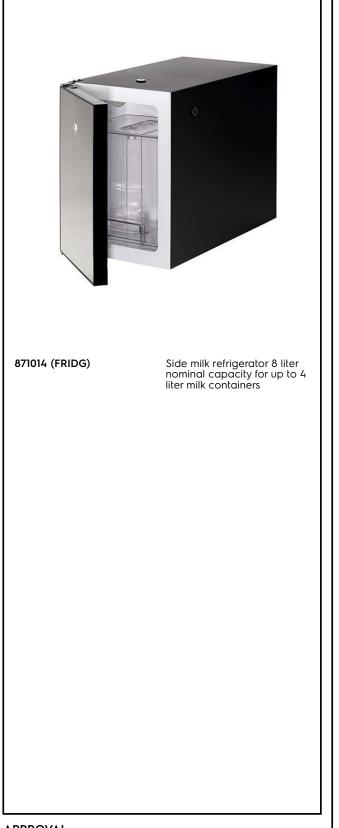

Coffee System Side milk refrigerator 8 liter for up to 4 liter milk containers

| ITEM #       |  |  |
|--------------|--|--|
| MODEL #      |  |  |
| NAME #       |  |  |
| <u>SIS #</u> |  |  |
| AIA #        |  |  |
|              |  |  |

## Coffee System Side milk refrigerator 8 liter for up to 4 liter milk containers

Coffee System Side milk refrigerator 8 liter for up to 4 liter milk containers